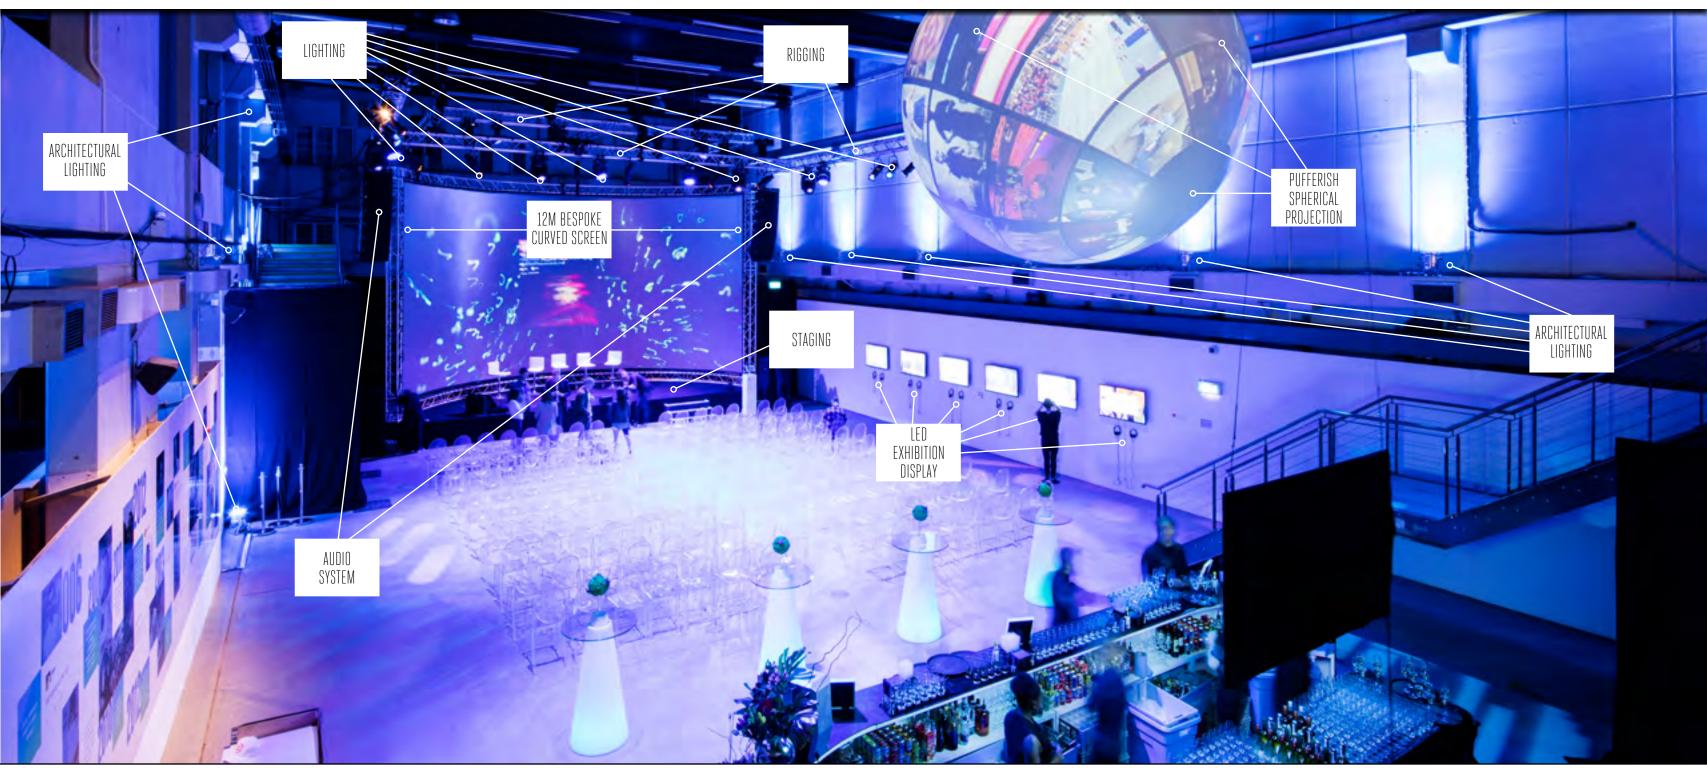

### TWITTERVERSE - STRONG & CO twitter

Multimedia digital exhibition highlighting Twitters technology directly to invited guests mainly consisting of agency account managers. Also incorporated within the event was a 10 year anniversary celebration for Twitter Staff and major clients.

### WHAT PF EVENTS DID